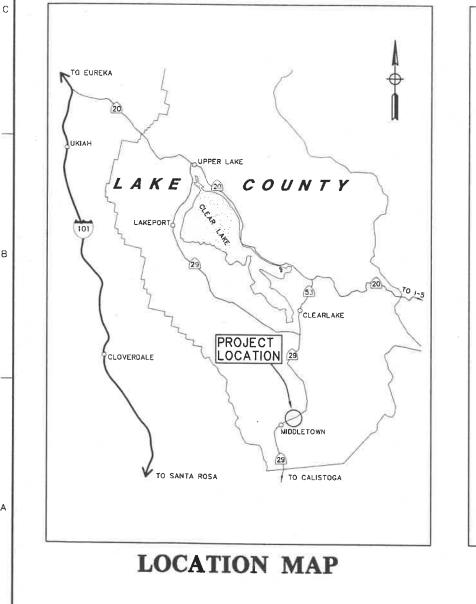

# HIDDEN VALLEY LAKE COMMUNITY SERVICES DISTRICT WATER SYSTEM IMPROVEMENTS **SCHEDULE 1** (2) 500,000 GALLON STORAGE TANKS

**MARCH 2003** 