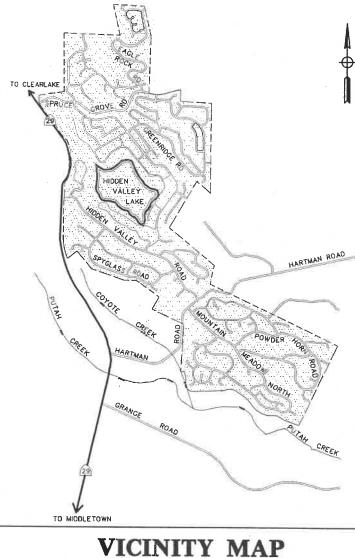

# HIDDEN VALLEY LAKE COMMUNITY SERVICES DISTRICT WATER SYSTEM IMPROVEMENTS **SCHEDULE 1** (2) 500,000 GALLON STORAGE TANKS

**MARCH 2003** 