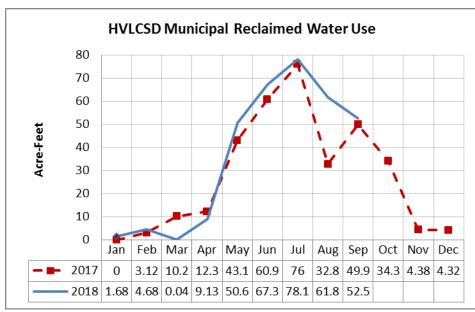

Off for nonpayment.

Throughout Lock off day 10 payments were collected and meters unlocked.

At the time of this report only 4 meters remain locked.

.



F

E

D

E

R

A

Т

0

N

S

# Hidden Valley Lake Community Services District September 2018 Report

**Water Connections: Sewer Connections:** New (September) 1 New (September) 1 Residential(August) Residential(August) 2440 1474 Commercial & Govt(August) Commercial & Govt(August) 39 15 Total (September): 2480 1490

|            | Rainfall  |            |
|------------|-----------|------------|
| This month | Last year | Historical |
| 0          | 0         | 0.06       |





|                | Hours |            |
|----------------|-------|------------|
| Overtime Hours | 37.25 | \$1,642.76 |

# **September 2018 Field Report**













# **September 2018 Field Report**







## **Projects Update**

## FEMA projects

- LKHVF83 (DR-4308)
  - 9/28 Final business day of DR-4308 eligibility
    - 9/28 Received Fee estimate from Farr Construction
    - 9/28 Received Fee estimate from Coastland
    - 9/28 Submitted final reimbursement request for ~\$313,000 (Total: ~\$608,000).
  - 10/1 Rescinded version request with CalOES/FEMA
- 10/1 Requested closeout for all projects DR-4301 and DR-4308 (LKHVA01, LKHVB02, LKHVA81, LKHVB82, LKHVF84, LKHVF83)
  - All projects totaling \$1,331,000
  - LKHVA81 is fully closed out
  - LKHVF83 awaiting final reimbursement request
- HMGP LHMP DR-4344 Project-0512
  - Developing RFP in accordance with project plan
  - 10/11 Received invite for a FEMA/CalOES LHMP workshop
- DR-4382 NOI
  -