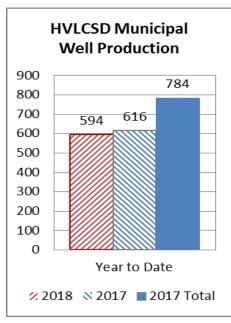

ed Off for nonpayment.

Throughout Lock off day 10 payments were collected and meters unlocked.

At the time of this report only 4 meters remain locked.

.



F

E

D

E

R

A

Т

0

N

S

# Hidden Valley Lake Community Services District September 2018 Report

**Water Connections: Sewer Connections:** New (September) 1 New (September) 1 Residential(August) Residential(August) 2440 1474 Commercial & Govt(August) Commercial & Govt(August) 39 15 Total (September): 2480 1490

|            | Rainfall  |            |
|------------|-----------|------------|
| This month | Last year | Historical |
| 0          | 0         | 0.06       |





|                | Hours |            |
|----------------|-------|------------|
| Overtime Hours | 37.25 | \$1,642.76 |

# **September 2018 Field Report**













# **September 2018 Field Report**







## **Projects Update**

## FEMA projects

- LKHVF83 (DR-4308)
  - 9/28 Final business day of DR-4308 eligibility
    - 9/28 Received Fee estimate from Farr Construction
    - 9/28 Received Fee estimate from Coastland
    - 9/28 Submitted final reimbursement request for ~\$313,000 (Total: ~\$608,000).
  - 10/1 Rescinded version request with CalOES/FEMA
- 10/1 Requested closeout for all projects DR-4301 and DR-4308 (LKHVA01, LKHVB02, LKHVA81, LKHVB82, LKHVF84, LKHVF83)
  - All projects totaling \$1,331,000
  - LKHVA81 is fully closed out
  - LKHVF83 awaiting final reimbursement request
- HMGP LHMP DR-4344 Project-0512
  - Developing RFP in accordance with project plan
  - 10/11 Received invite for a FEMA/CalOES LHMP workshop
- DR-4382 NOI