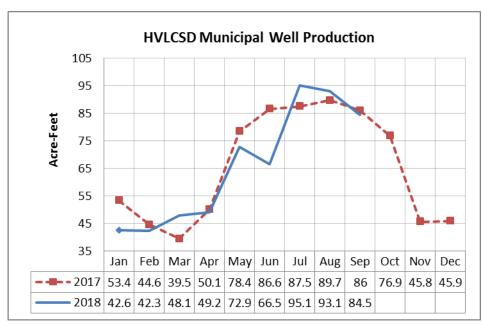

cked Off for nonpayment.

Throughout Lock off day 10 payments were collected and meters unlocked.

At the time of this report only 4 meters remain locked.

.



F

E

D

E

R

A

Т

0

N

S

# Hidden Valley Lake Community Services District September 2018 Report

**Water Connections: Sewer Connections:** New (September) 1 New (September) 1 Residential(August) Residential(August) 2440 1474 Commercial & Govt(August) Commercial & Govt(August) 39 15 Total (September): 2480 1490

|            | Rainfall  |            |
|------------|-----------|------------|
| This month | Last year | Historical |
| 0          | 0         | 0.06       |





|                | Hours |            |
|----------------|-------|------------|
| Overtime Hours | 37.25 | \$1,642.76 |

# **September 2018 Field Report**













# **September 2018 Field Report**







## **Projects Update**

## FEMA projects

- LKHVF83 (DR-4308)
  - 9/28 Final business day of DR-4308 eligibility
    - 9/28 Received Fee estimate from Farr Construction
    - 9/28 Received Fee estimate from Coastland
    - 9/28 Submitted final reimbursement request for ~\$313,000 (Total: ~\$608,000).
  - 10/1 Rescinded version request with CalOES/FEMA
- 10/1 Requested closeout for all projects DR-4301 and DR-4308 (LKHVA01, LKHVB02, LKHVA81, LKHVB82, LKHVF84, LKHVF83)
  - All projects totaling \$1,331,000
  - LKHVA81 is fully closed out
  - LKHVF83 awaiting final reimbursement request
- HMGP LHMP DR-4344 Project-0512
  - Developing RFP in accordance with project plan
  - 10/11 Received invite for a FEMA/CalOES LHMP workshop
- DR-4382 NOI