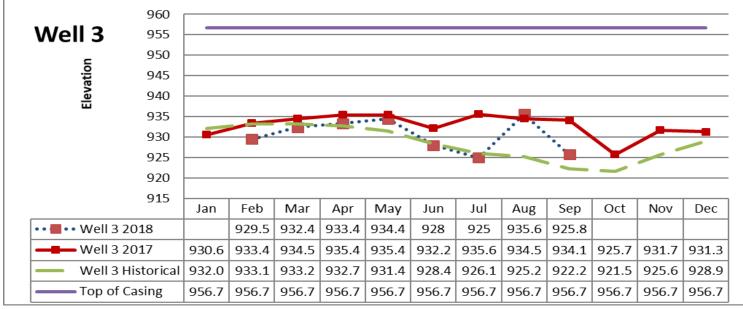

10 payments were collected and meters unlocked.

At the time of this report only 4 meters remain locked.

.



F

E

D

E

R

A

Т

0

N

S

# Hidden Valley Lake Community Services District September 2018 Report

**Water Connections: Sewer Connections:** New (September) 1 New (September) 1 Residential(August) Residential(August) 2440 1474 Commercial & Govt(August) Commercial & Govt(August) 39 15 Total (September): 2480 1490

|            | Rainfall  |            |
|------------|-----------|------------|
| This month | Last year | Historical |
| 0          | 0         | 0.06       |





|                | Hours |            |
|----------------|-------|------------|
| Overtime Hours | 37.25 | \$1,642.76 |

# **September 2018 Field Report**













# **September 2018 Field Report**







## **Projects Update**

## FEMA projects

- LKHVF83 (DR-4308)
  - 9/28 Final business day of DR-4308 eligibility
    - 9/28 Received Fee estimate from Farr Construction
    - 9/28 Received Fee estimate from Coastland
    - 9/28 Submitted final reimbursement request for ~\$313,000 (Total: ~\$608,000).
  - 10/1 Rescinded version request with CalOES/FEMA
- 10/1 Requested closeout for all projects DR-4301 and DR-4308 (LKHVA01, LKHVB02, LKHVA81, LKHVB82, LKHVF84, LKHVF83)
  - All projects totaling \$1,331,000
  - LKHVA81 is fully closed out
  - LKHVF83 awaiting final reimbursement request
- HMGP LHMP DR-4344 Project-0512
  - Developing RFP in accordance with project plan
  - 10/11 Received invite for a FEMA/CalOES LHMP workshop
- DR-4382 NOI
  - 10/2 Submitted NOI for HMGP funding: Unit 9—