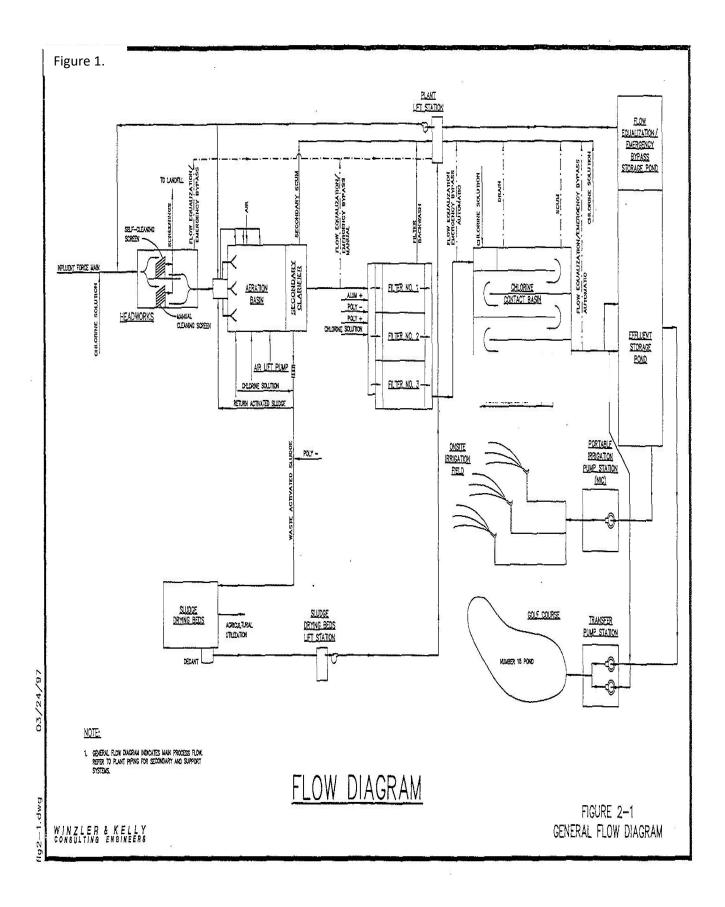

WRF plus flows from a 1 in 100-year recurrence interval wet weather event.<sup>5</sup> The following sections address each SSMP element required under SWRCB Order No. 2006-0003-DWQ and SWRCB Order No. WQ 2013-0058-EXEC."

A visual representation of wastewater treatment and wastewater collection are represented by Figures 1 & 2, resp.

<sup>&</sup>lt;sup>1</sup> https://www.hvlcsd.org/files/6d430b4c1/SSMP+Final+Draft+April+2018.pdf

<sup>&</sup>lt;sup>2</sup> Hidden Valley Lake Community Services District Sewer System Management Plan, 2011

<sup>&</sup>lt;sup>3</sup> Coyote Valley Concept Infrastructure Plan, 2007

<sup>&</sup>lt;sup>4</sup> Hidden Valley Lake Community Services District Water Reclamation Facilities Operations and Maintenance Manual, 1996

<sup>&</sup>lt;sup>5</sup> Ibid.





#### Evaluation of asset condition & performance (Clean Water Act, 603(d)(1)(i)(II))

Ongoing evaluation of assets is conducted by monitoring equipment performance via SCADA, as well as adherence to the Maintenance Schedule and Checklist.<sup>6</sup>

The evaluation of assets had led to certain Capital Improvement projects as outlined in HVLCSD's Risk Management Plan (RMP), and the Inflow & Infiltration Assessment. Figure 3 is an excerpt from the RMP itemizing improvement opportunities, and figure 4 reveals the results of an entire wet weather season of data collection and analysis.

#### Figure 3

#### Planned Changes to Improve Safety

[Reference CalARP Regulation 19 CCR 2745.3(f)]

The following recommendations were identified during the Process Hazard Analysis (PHA) discussed in Se