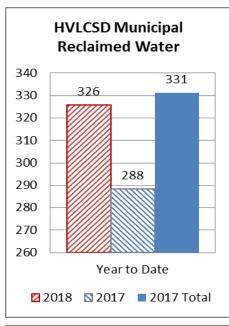

ff for nonpayment.

Throughout Lock off day 10 payments were collected and meters unlocked.

At the time of this report only 4 meters remain locked.

.



F

E

D

E

R

A

Т

0

N

S

# Hidden Valley Lake Community Services District September 2018 Report

**Water Connections: Sewer Connections:** New (September) 1 New (September) 1 Residential(August) Residential(August) 2440 1474 Commercial & Govt(August) Commercial & Govt(August) 39 15 Total (September): 2480 1490

|            | Rainfall  |            |
|------------|-----------|------------|
| This month | Last year | Historical |
| 0          | 0         | 0.06       |





|                | Hours |            |
|----------------|-------|------------|
| Overtime Hours | 37.25 | \$1,642.76 |

# **September 2018 Field Report**













# **September 2018 Field Report**







## **Projects Update**

## FEMA projects

- LKHVF83 (DR-4308)
  - 9/28 Final business day of DR-4308 eligibility
    - 9/28 Received Fee estimate from Farr Construction
    - 9/28 Received Fee estimate from Coastland
    - 9/28 Submitted final reimbursement request for ~\$313,000 (Total: ~\$608,000).
  - 10/1 Rescinded version request with CalOES/FEMA
- 10/1 Requested closeout for all projects DR-4301 and DR-4308 (LKHVA01, LKHVB02, LKHVA81, LKHVB82, LKHVF84, LKHVF83)
  - All projects totaling \$1,331,000
  - LKHVA81 is fully closed out
  - LKHVF83 awaiting final reimbursement request
- HMGP LHMP DR-4344 Project-0512
  - Developing RFP in accordance with project plan
  - 10/11 Received invite for a FEMA/CalOES LHMP workshop
- DR-4382 NOI
  - 10