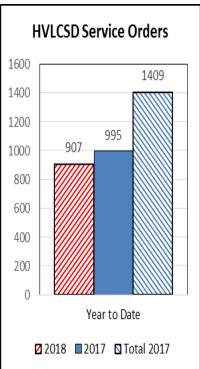

rocess at 5:00 pm on 10/10/2018.

12 payments were made before service orders went out in the field at 9:00 am on 10/11/2018.

A total of 14 customers were Locked Off for nonpayment.

Throughout Lock off day 10 payments were collected and meters unlocked.

At the time of this report only 4 meters remain locked.

.



F

E

D

E

R

A

Т

0

N

S

# Hidden Valley Lake Community Services District September 2018 Report

**Water Connections: Sewer Connections:** New (September) 1 New (September) 1 Residential(August) Residential(August) 2440 1474 Commercial & Govt(August) Commercial & Govt(August) 39 15 Total (September): 2480 1490

|            | Rainfall  |            |
|------------|-----------|------------|
| This month | Last year | Historical |
| 0          | 0         | 0.06       |





|                | Hours |            |
|----------------|-------|------------|
| Overtime Hours | 37.25 | \$1,642.76 |

# **September 2018 Field Report**













# **September 2018 Field Report**







## **Projects Update**

## FEMA projects

- LKHVF83 (DR-4308)
  - 9/28 Final business day of DR-4308 eligibility
    - 9/28 Received Fee estimate from Farr Construction
    - 9/28 Received Fee estimate from Coastland
    - 9/28 Submitted final reimbursement request for ~\$313,000 (Total: ~\$608,000).
  - 10/1 Rescinded version request with CalOES/FEMA
- 10/1 Requested closeout for all projects DR-4301 and DR-4308 (LKHVA01, LKHVB02, LKHVA81, LKHVB82, LKHVF84, LKHVF83)
  - All projects totaling \$1,331,000
  - LKHVA81 is fully closed out
  - LKHVF83 awaiting final reimbursement reques