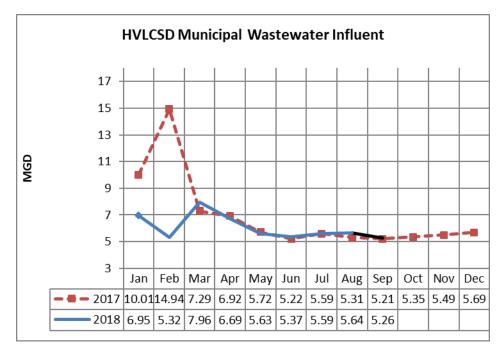

for nonpayment.

Throughout Lock off day 10 payments were collected and meters unlocked.

At the time of this report only 4 meters remain locked.

.



F

E

D

E

R

A

Т

0

N

S

# Hidden Valley Lake Community Services District September 2018 Report

**Water Connections: Sewer Connections:** New (September) 1 New (September) 1 Residential(August) Residential(August) 2440 1474 Commercial & Govt(August) Commercial & Govt(August) 39 15 Total (September): 2480 1490

|            | Rainfall  |            |
|------------|-----------|------------|
| This month | Last year | Historical |
| 0          | 0         | 0.06       |





|                | Hours |            |
|----------------|-------|------------|
| Overtime Hours | 37.25 | \$1,642.76 |

# **September 2018 Field Report**













# **September 2018 Field Report**







## **Projects Update**

## FEMA projects

- LKHVF83 (DR-4308)
  - 9/28 Final business day of DR-4308 eligibility
    - 9/28 Received Fee estimate from Farr Construction
    - 9/28 Received Fee estimate from Coastland
    - 9/28 Submitted final reimbursement request for ~\$313,000 (Total: ~\$608,000).
  - 10/1 Rescinded version request with CalOES/FEMA
- 10/1 Requested closeout for all projects DR-4301 and DR-4308 (LKHVA01, LKHVB02, LKHVA81, LKHVB82, LKHVF84, LKHVF83)
  - All projects totaling \$1,331,000
  - LKHVA81 is fully closed out
  - LKHVF83 awaiting final reimbursement request
- HMGP LHMP DR-4344 Project-0512
  - Developing RFP in accordance with project plan
  - 10/11 Received invite for a FEMA/CalOES LHMP workshop
- DR-4382 NOI
  - 10/2