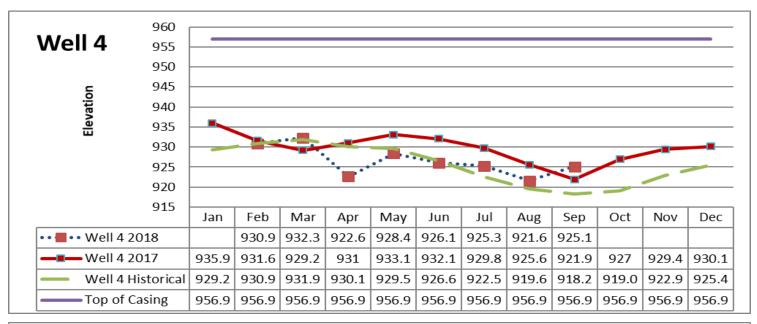

ay 10 payments were collected and meters unlocked.

At the time of this report only 4 meters remain locked.

.



F

E

D

E

R

A

Т

0

N

S

# Hidden Valley Lake Community Services District September 2018 Report

**Water Connections: Sewer Connections:** New (September) 1 New (September) 1 Residential(August) Residential(August) 2440 1474 Commercial & Govt(August) Commercial & Govt(August) 39 15 Total (September): 2480 1490

|            | Rainfall  |            |
|------------|-----------|------------|
| This month | Last year | Historical |
| 0          | 0         | 0.06       |





|                | Hours |            |
|----------------|-------|------------|
| Overtime Hours | 37.25 | \$1,642.76 |

# **September 2018 Field Report**













# **September 2018 Field Report**







## **Projects Update**

## FEMA projects

- LKHVF83 (DR-4308)
  - 9/28 Final business day of DR-4308 eligibility
    - 9/28 Received Fee estimate from Farr Construction
    - 9/28 Received Fee estimate from Coastland
    - 9/28 Submitted final reimbursement request for ~\$313,000 (Total: ~\$608,000).
  - 10/1 Rescinded version request with CalOES/FEMA
- 10/1 Requested closeout for all projects DR-4301 and DR-4308 (LKHVA01, LKHVB02, LKHVA81, LKHVB82, LKHVF84, LKHVF83)
  - All projects totaling \$1,331,000
  - LKHVA81 is fully closed out
  - LKHVF83 awaiting final reimbursement request
- HMGP LHMP DR-4344 Project-0512
  - Developing RFP in accordance with project plan
  - 10/11 Received invite for a FEMA/CalOES LHMP workshop
- DR-4382 NOI
  - 10/2 Submitted NOI for HMGP funding: Unit 9