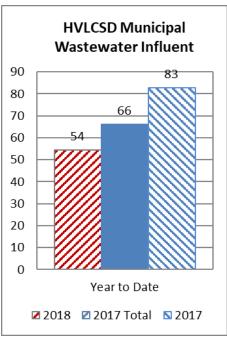

or nonpayment.

Throughout Lock off day 10 payments were collected and meters unlocked.

At the time of this report only 4 meters remain locked.

.



F

E

D

E

R

A

Т

0

N

S

# Hidden Valley Lake Community Services District September 2018 Report

**Water Connections: Sewer Connections:** New (September) 1 New (September) 1 Residential(August) Residential(August) 2440 1474 Commercial & Govt(August) Commercial & Govt(August) 39 15 Total (September): 2480 1490

|            | Rainfall  |            |
|------------|-----------|------------|
| This month | Last year | Historical |
| 0          | 0         | 0.06       |





|                | Hours |            |
|----------------|-------|------------|
| Overtime Hours | 37.25 | \$1,642.76 |

# **September 2018 Field Report**













# **September 2018 Field Report**







## **Projects Update**

## FEMA projects

- LKHVF83 (DR-4308)
  - 9/28 Final business day of DR-4308 eligibility
    - 9/28 Received Fee estimate from Farr Construction
    - 9/28 Received Fee estimate from Coastland
    - 9/28 Submitted final reimbursement request for ~\$313,000 (Total: ~\$608,000).
  - 10/1 Rescinded version request with CalOES/FEMA
- 10/1 Requested closeout for all projects DR-4301 and DR-4308 (LKHVA01, LKHVB02, LKHVA81, LKHVB82, LKHVF84, LKHVF83)
  - All projects totaling \$1,331,000
  - LKHVA81 is fully closed out
  - LKHVF83 awaiting final reimbursement request
- HMGP LHMP DR-4344 Project-0512
  - Developing RFP in accordance with project plan
  - 10/11 Received invite for a FEMA/CalOES LHMP workshop
- DR-4382 NOI
  - 10/2 S