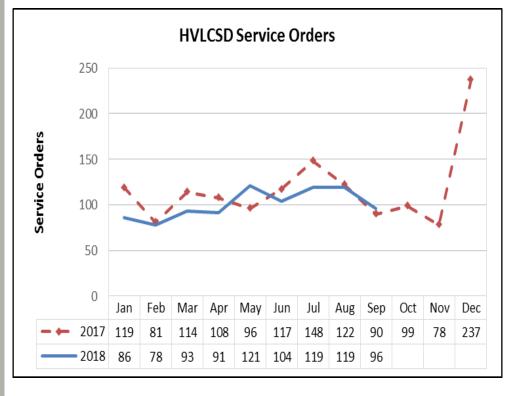

Process at 5:00 pm on 10/10/2018.

12 payments were made before service orders went out in the field at 9:00 am on 10/11/2018.

A total of 14 customers were Locked Off for nonpayment.

Throughout Lock off day 10 payments were collected and meters unlocked.

At the time of this report only 4 meters remain locked.

.



F

E

D

E

R

A

Т

0

N

S

# Hidden Valley Lake Community Services District September 2018 Report

**Water Connections: Sewer Connections:** New (September) 1 New (September) 1 Residential(August) Residential(August) 2440 1474 Commercial & Govt(August) Commercial & Govt(August) 39 15 Total (September): 2480 1490

|            | Rainfall  |            |
|------------|-----------|------------|
| This month | Last year | Historical |
| 0          | 0         | 0.06       |





|                | Hours |            |
|----------------|-------|------------|
| Overtime Hours | 37.25 | \$1,642.76 |

# **September 2018 Field Report**













# **September 2018 Field Report**







## **Projects Update**

## FEMA projects

- LKHVF83 (DR-4308)
  - 9/28 Final business day of DR-4308 eligibility
    - 9/28 Received Fee estimate from Farr Construction
    - 9/28 Received Fee estimate from Coastland
    - 9/28 Submitted final reimbursement request for ~\$313,000 (Total: ~\$608,000).
  - 10/1 Rescinded version request with CalOES/FEMA
- 10/1 Requested closeout for all projects DR-4301 and DR-4308 (LKHVA01, LKHVB02, LKHVA81, LKHVB82, LKHVF84, LKHVF83)
  - All projects totaling \$1,331,000
  - LKHVA81 is fully closed out
  - LKHVF83 awaiting final reimbursement requ