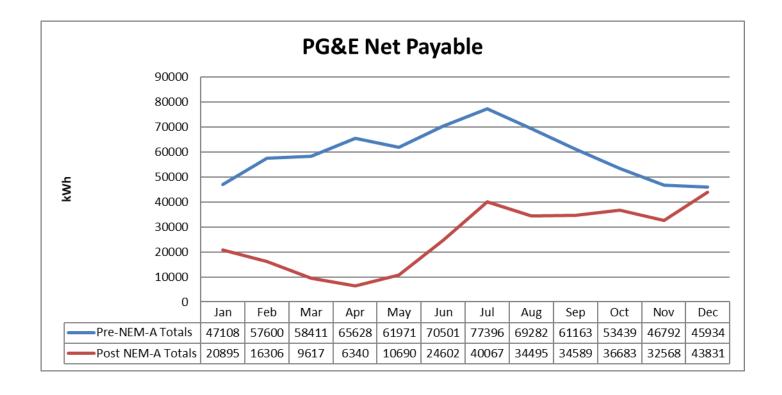

| Mileage |
| Truck 1    | 52      |
| Truck 3    | Non-op  |
| Rental     |         |
| Truck 4    | 287     |
| Truck 6    | 2582    |
| Truck 7    | 2621    |
| Truck 8    | 1946    |
| Dump Truck | 145     |
| Backhoe    | 7.25    |
| Tractor    | Nonop   |

| Fuel Tank Use                          |          |         |  |  |  |  |
|----------------------------------------|----------|---------|--|--|--|--|
| -                                      | Gasoline | Diesel  |  |  |  |  |
| Tank Meter                             | 98546.5  | 21323.8 |  |  |  |  |
| Fuel Log                               | 325.9    | 44.7    |  |  |  |  |
| September<br>Tank Level<br>August Tank | 298.91   | 440.22  |  |  |  |  |
| Level                                  | 358.7    | 445.65  |  |  |  |  |









#### **State Water Resources Control Board**

# Division of Drinking Water (DDW) Electronic Annual Report (eAR) Input Forum Meeting #1

October 11, 2018
Association of California Water Agencies (ACWA)
910 K Street, Suite 100, Sacramento CA

Remote Participation via GoTo Meeting at <a href="https://global.gotomeeting.com/join/744938677">https://global.gotomeeting.com/join/744938677</a>
Audio via conference call: (641) 715-3580 – access code 683160#

<u>Objective</u>: To improve the clarity of questions, and to communicate why various new questions are asked and how answers could be used in decisions, rulemaking, policy development, and metrics.

9:00 - 9:15 am: Welcome, opening remarks, introductions

9:15 - 9:30 am: Overview of the eAR, forum purpose and objectives

Betsy Lichti, D