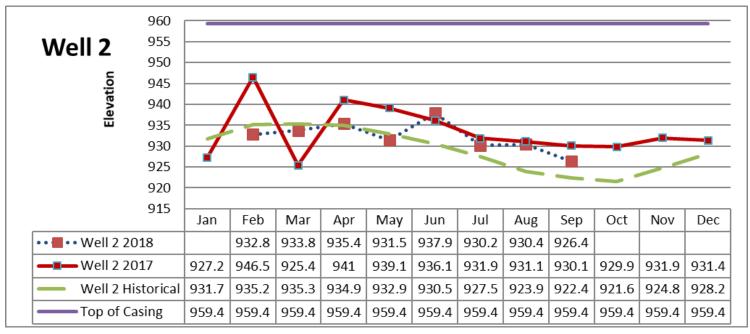

0 payments were collected and meters unlocked.

At the time of this report only 4 meters remain locked.

.



F

E

D

E

R

A

Т

0

N

S

# Hidden Valley Lake Community Services District September 2018 Report

**Water Connections: Sewer Connections:** New (September) 1 New (September) 1 Residential(August) Residential(August) 2440 1474 Commercial & Govt(August) Commercial & Govt(August) 39 15 Total (September): 2480 1490

|            | Rainfall  |            |
|------------|-----------|------------|
| This month | Last year | Historical |
| 0          | 0         | 0.06       |





|                | Hours |            |
|----------------|-------|------------|
| Overtime Hours | 37.25 | \$1,642.76 |

# **September 2018 Field Report**













# **September 2018 Field Report**







## **Projects Update**

## FEMA projects

- LKHVF83 (DR-4308)
  - 9/28 Final business day of DR-4308 eligibility
    - 9/28 Received Fee estimate from Farr Construction
    - 9/28 Received Fee estimate from Coastland
    - 9/28 Submitted final reimbursement request for ~\$313,000 (Total: ~\$608,000).
  - 10/1 Rescinded version request with CalOES/FEMA
- 10/1 Requested closeout for all projects DR-4301 and DR-4308 (LKHVA01, LKHVB02, LKHVA81, LKHVB82, LKHVF84, LKHVF83)
  - All projects totaling \$1,331,000
  - LKHVA81 is fully closed out
  - LKHVF83 awaiting final reimbursement request
- HMGP LHMP DR-4344 Project-0512
  - Developing RFP in accordance with project plan
  - 10/11 Received invite for a FEMA/CalOES LHMP workshop
- DR-4382 NOI
  - 10/2 Submitted NOI for HMGP funding: Unit 9— Wa