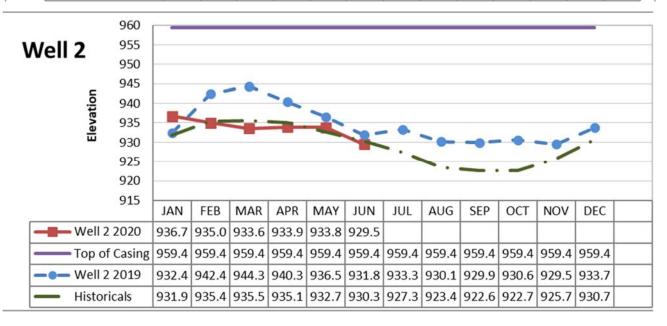

|         |                  | L            | 2013 IO(9)                                                         |      |  |
|   |                                                                                                                                                                           | Н       | ours             |              |                                                                    |      |  |
|   | Overtime Hours                                                                                                                                                            |         | 28               |              | \$1,020.57                                                         |      |  |

# June 2020 Field Report













# June 2020 Field Report







# **Projects Update**

FEMA projects

RPA DR4482 (COVID)

6/30 New purchases of protective equipment

7/2 Submitted request to re-initiate reimbursement request

7/13 Submitted revised reimbursement request

HMGP DR4344 Project 512 (LHMP)

6/22 Received acceptance pending adoption (APA) notification

6/23 Received reimbursement for previous quarter's expenses (~\$40k)

6/29 Board of Directors adopted LHMP

7/10 Received approval notification

RPA DR4434 (2019 February Rains)

6/16 Board of Directors approval for Engineering Design Services of final project (138) WWTP Access Road Repair

6/22 Coastland provided revised schedule, anticipated completion 10/30

7/14 Draft submittal delivered

RPA DR4308 (Stormflow 2017)

6/12 Received obligation notification

6/23 Received final check (~\$32