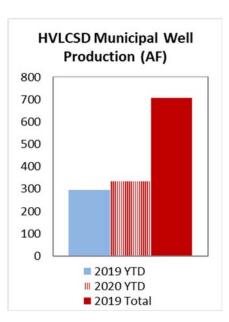

#### **PROJECT PRIORITIES:**

Moratorium

•Tank 9 - Update

•1&1

•SCADA – Repairing as needed. Staff suggest the District contract with an engineer for recommendations and bid the project.

•AMI

•Generators – MOA Sacramento Standby generators was denied for months of May – October. Advance request does not meet emergency need, will be addressed in the event of PSPS. PGE will provide 48-hour notice of PSPS.