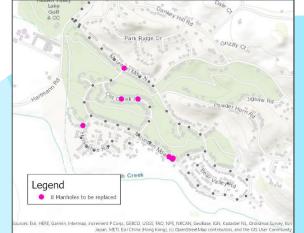

Sewer easement replacement

Manhole lid replacement

# Manhole Lid Replacements

Replaced

- LS-2
- Will monitor inflow during rain events