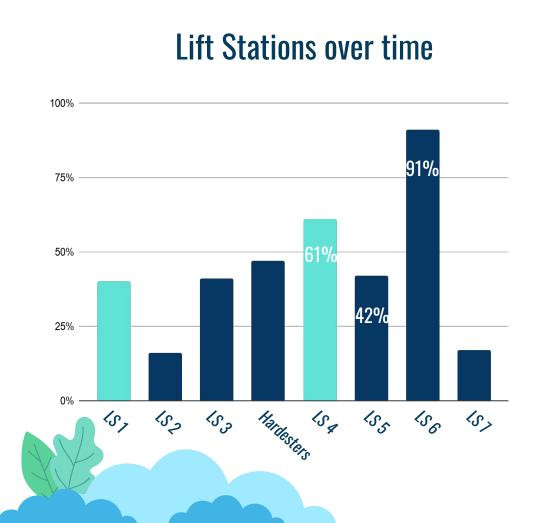

# LS-2 Improvement

Based off of flow monitor and LS run time evidence, LS-2 is more susceptible to inflow rather than infiltration. We will be monitoring the flow in LS-2 only during rain events.

# LS-6 Line Isolation

We have seen that LS-6 has high flow levels regardless of weather patterns. By using two flow monitors in the sewer sub basin we can locate the major problem areas.

# Manhole Lid Replacements

Replaced

- LS-2
- Will monitor inflow during rain events

## Pending

- LS-2 and LS-1
- Highest priority

04