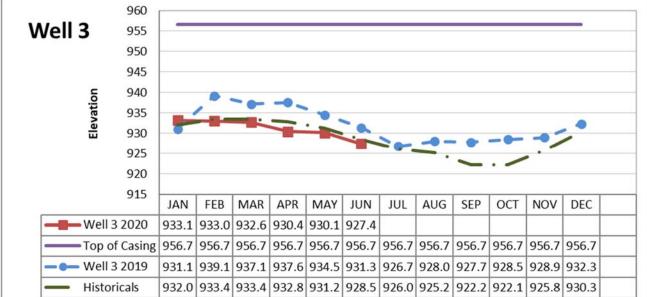

|         |                  | L            | 2013 IO(9)                                                         |      |  |
|   |                                                                                                                                                                           | Н       | ours             |              |                                                                    |      |  |
|   | Overtime Hours                                                                                                                                                            |         | 28               |              | \$1,020.57                                                         |      |  |

# June 2020 Field Report













# June 2020 Field Report







# **Projects Update**

FEMA projects

RPA DR4482 (COVID)

6/30 New purchases of protective equipment

7/2 Submitted request to re-initiate reimbursement request

7/13 Submitted revised reimbursement request

HMGP DR4344 Project 512 (LHMP)

6/22 Received acceptance pending adoption (APA) notification

6/23 Received reimbursement for previous quarter's expenses (~\$40k)

6/29 Board of Directors adopted LHMP

7/10 Received approval notification

RPA DR4434 (2019 February Rains)

6/16 Board of Directors approval for Engineering Design Services of final project (138) WWTP Access Road Repair

6/22 Coastland provided revised schedule, anticipated completion 10/30

7/14 Draft submittal delivered

RPA DR4308 (Stormflow 2017)

6/12 Received obligation notification

6/23 Received final check (~\$