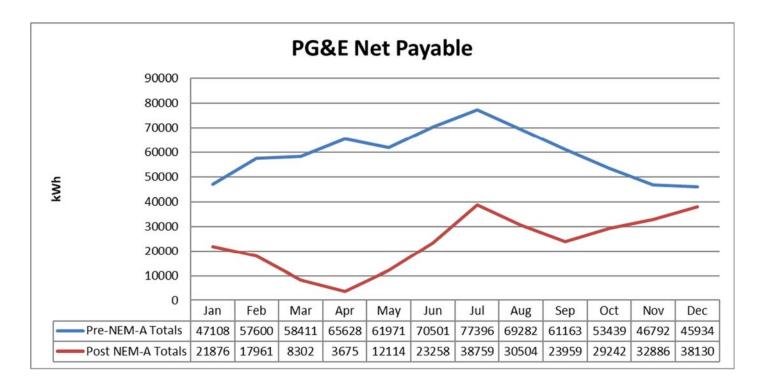

ne 2020 Field Report

| Vehicle M    | lileage  |
|--------------|----------|
| Vehicle      | Mileage  |
| Truck 1      | 0        |
| Truck 2 (new |          |
| construction |          |
| truck)       | 1,322    |
| Truck 3      | 1,562    |
| Truck 4      | 208      |
| Truck 6      | 965      |
| Truck 7      | 1,009    |
| Truck 8      | 0        |
| Dump Truck   | 26       |
| Backhoe      | 4.20 hrs |
| New Holland  |          |
| Tractor      | 2.50 hrs |
| Vac Truck    | 77       |

| Fuel Tank Use |          |        |  |  |  |  |
|---------------|----------|--------|--|--|--|--|
| _             | Gasoline | Diesel |  |  |  |  |
| Tank Meter    | 264.60   | 218.90 |  |  |  |  |
| Fuel Log      | 264.30   | 218.60 |  |  |  |  |
|               |          |        |  |  |  |  |



# **Alyssa Gordon**

| From:    | Wadsantad, Supinda@DIR <swadsantad@dir.ca.gov></swadsantad@dir.ca.gov> |
|----------|------------------------------------------------------------------------|
| Sent:    | Monday, June 29, 2020 4:41 PM                                          |
| То:      | Dennis White; Alyssa Gordon                                            |
| Subject: | Cal/OSHA Inspection# 1476825; Re: Document request#2                   |

Dennis and Alyssa,

Hope you are doing well!

Thank you very much for document mailed to us for document request#1!

Please provide us the following document via email for the document request#2 by this Friday, 7/3/20:

- 1. Number of employees in total for Hidden Valley Lake Community Services District
- 2. Medical clearance of employees at th