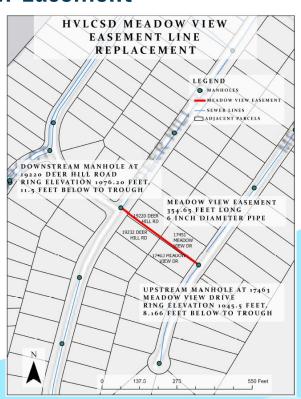

# Line Fix: Meadow View Easement

# Line Fix

Fellows helped in mapping and identifying the problem of the Meadow View Easement and working with contractors.

. . .

#### Meadow View Easement Sewer Replacement Project

The Committee recommends the Board approve bid process for the Meadow View Easement Sewer Replacement Project.

#### Approve Coastland Proposal for Engineering Design Services for the Meadow View Easement Sewer Replacement Project

Director Freeman moved to approve Coastland Proposal for Engineering Design Services for the Meadow View Easement Sewer Replacement Project. Seconded by Director Graves

No Further Discussion from the Board. No Public Comment.

Roll Call Vote:

AYES: (4) Directors Brown, Graves, Freeman, and Lieberman NAYS: (1) Director Graham ABSTAIN: (0) ABSENT: (0) Motion Carries unanimously to Approve Coastland Proposal for Engineering Design Services for the Meadow View Easement Sewer Replacement Project.