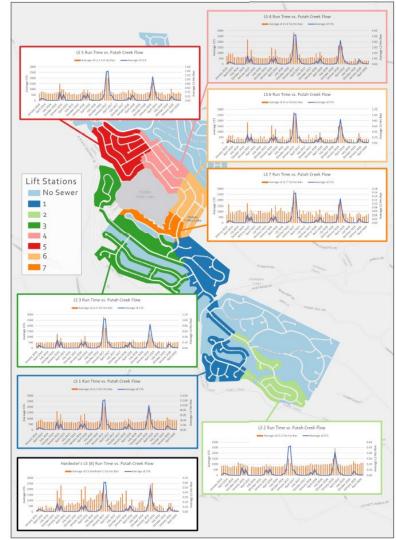

# **Flow Monitors**

# LS-2 Improvement

Based off of flow monitor and LS run time evidence, LS-2 is more susceptible to inflow rather than infiltration. We will be monitoring the flow in LS-2 only during rain events.

# LS-6 Line Isolation

We have seen that LS-6 has high flow levels regardless of weather patterns. By using two flow monitors in the sewer sub basin we can locate the major problem areas.