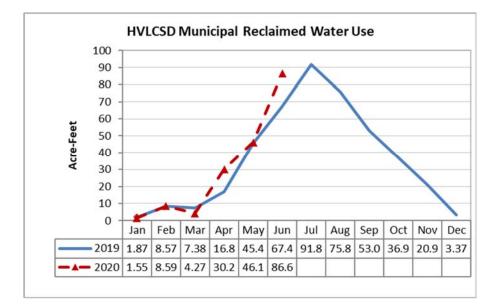

#### **PROJECT PRIORITIES:**

Moratorium

•Tank 9 - Update

•1&1

•SCADA – Repairing as needed. Staff suggest the District contract with an engineer for recommendations and bid the project.

•AMI

•Generators – MOA Sacramento Standby generators was denied for months of May – October. Advance request does not meet emergency need, will be addressed in the event of PSPS. PGE will provide 48-hour notice of PSPS.