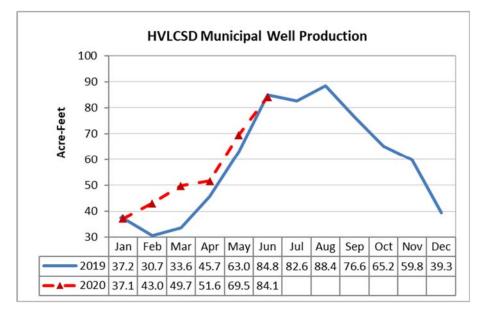

#### **PROJECT PRIORITIES:**

Moratorium

•Tank 9 - Update

•1&1

•SCADA – Repairing as needed. Staff suggest the District contract with an engineer for recommendations and bid the project.

•AMI

•Generators – MOA Sacramento Standby generators was denied for months of May – October. Advance request does not meet emergency need, will be addressed in the event of PSPS. PGE will provide 48-hour notice of PSPS.