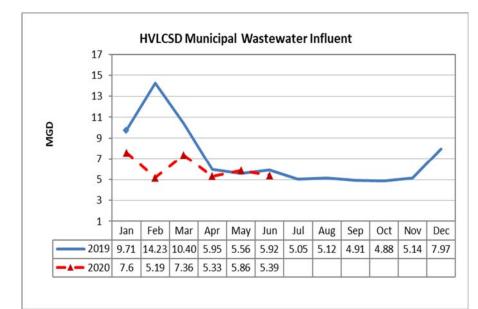

#### **PROJECT PRIORITIES:**

Moratorium

•Tank 9 - Update

•1&1

•SCADA – Repairing as needed. Staff suggest the District contract with an engineer for recommendations and bid the project.

•AMI

•Generators – MOA Sacramento Standby generators was denied for months of May – October. Advance request does not meet emergency need, will be addressed in the event of PSPS. PGE will provide 48-hour notice of PSPS.