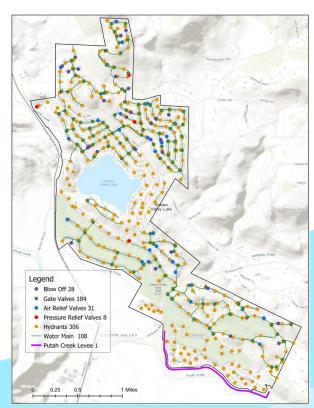

# **GIS database additions**

Water Infrastructure
2,428 meters
307 Hydrants
23 miles of mainline

184 gate valves

31 Air relief valves

28 Blow offs

1.33 miles of the levee

**O2 SOPs** Standard Operating Procedures