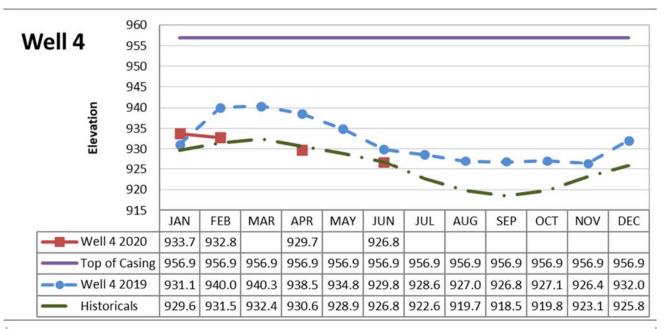

|         |                  | L            | 2013 IO(9)                                                         |      |  |
|   |                                                                                                                                                                           | Н       | ours             |              |                                                                    |      |  |
|   | Overtime Hours                                                                                                                                                            |         | 28               |              | \$1,020.57                                                         |      |  |

# June 2020 Field Report













# June 2020 Field Report







# **Projects Update**

FEMA projects

RPA DR4482 (COVID)

6/30 New purchases of protective equipment

7/2 Submitted request to re-initiate reimbursement request

7/13 Submitted revised reimbursement request

HMGP DR4344 Project 512 (LHMP)

6/22 Received acceptance pending adoption (APA) notification

6/23 Received reimbursement for previous quarter's expenses (~\$40k)

6/29 Board of Directors adopted LHMP

7/10 Received approval notification

RPA DR4434 (2019 February Rains)

6/16 Board of Directors approval for Engineering Design Services of final project (138) WWTP Access Road Repair

6/22 Coastland provided revised schedule, anticipated completion 10/30

7/14 Draft submittal delivered

RPA DR4308 (Stormflow 2017)

6/12 Received obligation notification

6/23 Received final check (~