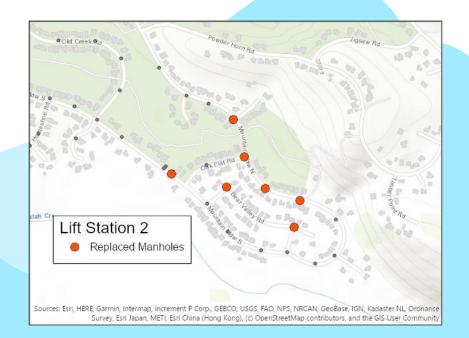

# Manhole Lid Replacements

Replaced

- LS-2
- Will monitor inflow during rain events

## Pending

- LS-2 and LS-1
- Highest priority

04